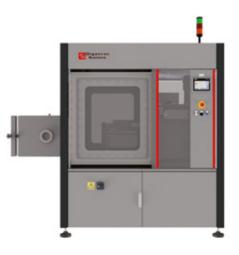

## DIGATRON CFU-EX

#### CELL FILLING UNIT EX

Digatron Systems CFU-EX, Cell Filling Unit, is an automatic pouch cell filling machine, designed to work externally from a dry room.

The machine is designed to perform electrolyte dispensing and sealing of pouch cells under vacuum, in an oxygen free controlled environment.

The operator loads a tray containing up to 12 cells in the machine inlet. The filling cycle is automatic. A pick and place system takes one cell at a time, places it in a cell holder that slides under the vacuum chamber head.

Electrolyte dispensing is performed at pre-set vacuum level and liquid volume. Multiple vacuum and filling steps can be performed to enhance electrolyte soaking.

Once the filling cycle is completed, the cell is automatically heat-sealed under vacuum and placed back into the tray.