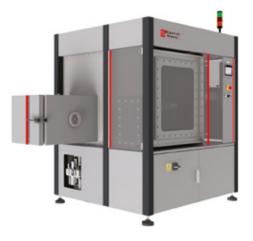

## DIGATRON CFU-EX

#### CELL FILLING UNIT EX

Digatron Systems CFU-EX, Cell Filling Unit, is an automatic pouch cell filling machine, designed to work externally from a dry room.

The machine is designed to perform electrolyte dispensing and sealing of pouch cells under vacuum, in an oxygen free controlled environment.

The operator loads a tray containing up to 12 cells in the machine inlet. The filling cycle is automatic. A pick and place system takes one cell at a time, places it in a cell holder that slides under the vacuum chamber head.

Electrolyte dispensing is performed at pre-set vacuum level and liquid volume. Multiple vacuum and filling steps can be performed to enhance electrolyte soaking.

Once the filling cycle is completed, the cell is automatically heat-sealed under vacuum and placed back into the tray.