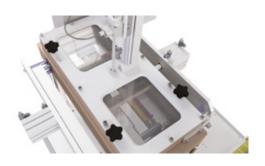

The operator loads a tray containing up to 12 cells in the machine inlet. The filling cycle is automatic. A pick and place system takes one cell at a time, places it in a cell holder that slides under the vacuum chamber head.

Electrolyte dispensing is performed at pre-set vacuum level and liquid volume. Multiple vacuum and filling steps can be performed to enhance electrolyte soaking.

Once the filling cycle is completed, the cell is automatically heat-sealed under vacuum and placed back into the tray.