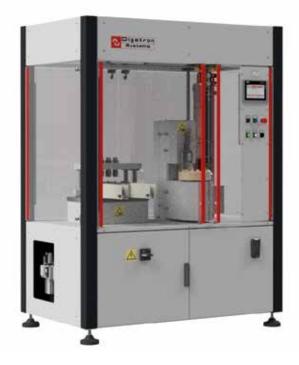

## DIGATRON CFS 225

+39 02 565 69 844 info@digatronsystems.com

## CELL FILLING AND SEALING UNIT

Digatron Systems CFS 225, cell filling and sealing unit, is designed for the production of Li-ion cylindrical cells.

It is designed to perform two production steps of the cylindrical cell manufacturing and it is equipped with two independent automatic process stations:

- Station 1: filling of cells under vacuum
- Station 2 : cell sealing by means of mechanical progressive compression of the cell rim onto the cell cap.

Each station is independent and can be operated singularly or simultaneously, producing batches of 6 cells per cycle.

The unit is built with a sturdy steel frame, integrated switch board, safety enclosure and complete with HMI control panel for machine operation and set-up.