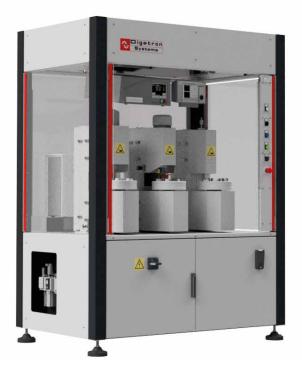

## DIGATRON CGW 225

## CELL GROOVING AND TAB WELDING UNIT

Digatron Systems CGW 225, is designed to automatically perform automatically three production steps of the cylindrical cell manufacturing with just one integrated unit.

The machine is built with three process stations:

- Station 1: Negative tab welding to the cell can
- Station 2: Cell can grooving
- Station 3: Positive tab welding to the cap assembly

Each station is independent and can be operated singularly or simultaneously, producing in automatic batches of 6 cells per cycle.

The unit is built with a sturdy steel frame, integrated switch board, safety enclosure and complete with a control panel for the operation and set-up of the each stations.