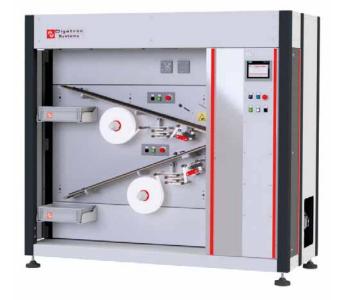

## CELL PILOT WINDER

Digatron Systems CPW 225, Cell Pilot Winder, is an automatic cell winding machine, designed for the production of cylindrical or prismatic lithium cells.

The operator manually loads the machine with precut electrodes and starts the automatic cycle.

The electrodes are positioned on adjustable beds provided with a built-in vacuum guiding system, designed to keep the electrodes at the correct position during the winding operation.

The machine is designed with two independent separator spools, each one equipped with an automatic edge position control unit and a dedicated tensioning and cutting system.

Once winding is completed, the cell is automatically sealed with tape and ejected from the winding mandrel into a buffer container.